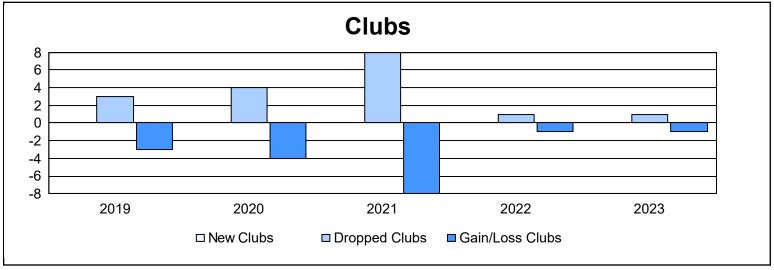

District 2 A1 As of June 2023 Cumulative

| Year      | Clubs | Dropped<br>Clubs | Gain/<br>Loss<br>Clubs | New<br>Members | Charter<br>Members | Reinstate<br>Members | Transfer<br>Members | Total<br>Member<br>Added | Total<br>Members<br>Dropped | Gain/<br>Loss<br>Members |
|-----------|-------|------------------|------------------------|----------------|--------------------|----------------------|---------------------|--------------------------|-----------------------------|--------------------------|
| 2018-2019 | 0     | 3                | -3                     | 117            | 1                  | 8                    | 9                   | 135                      | 215                         | -80                      |
| 2019-2020 | 0     | 4                | -4                     | 93             | 0                  | 2                    | 3                   | 98                       | 204                         | -106                     |
| 2020-2021 | 0     | 8                | -8                     | 65             | 0                  | 4                    | 4                   | 73                       | 276                         | -203                     |
| 2021-2022 | 0     | 1                | -1                     | 146            | 2                  | 98                   | 3                   | 249                      | 194                         | 55                       |
| 2022-2023 | 0     | 1                | -1                     | 98             | 0                  | 4                    | 3                   | 105                      | 128                         | -23                      |
| Average   | 0     | 3                | -3                     | 104            | 1                  | 23                   | 4                   | 132                      | 203                         | -71                      |