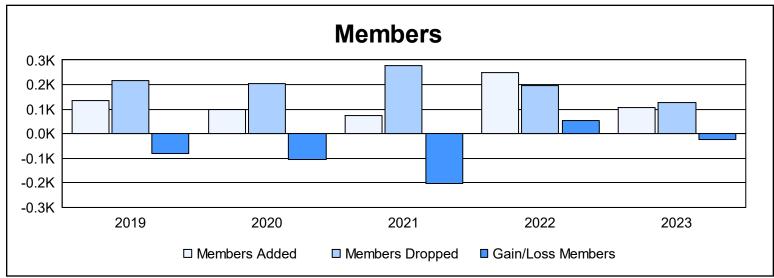

District 2 A1 As of June 2023 Cumulative

| Year      | Clubs | Dropped<br>Clubs | Gain/<br>Loss<br>Clubs | New<br>Members | Charter<br>Members | Reinstate<br>Members | Transfer<br>Members | Total<br>Member<br>Added | Total<br>Members<br>Dropped | Gain/<br>Loss<br>Members |
|-----------|-------|------------------|------------------------|----------------|--------------------|----------------------|---------------------|--------------------------|-----------------------------|--------------------------|
| 2018-2019 | 0     | 3                | -3                     | 117            | 1                  | 8                    | 9                   | 135                      | 215                         | -80                      |
| 2019-2020 | 0     | 4                | -4                     | 93             | 0                  | 2                    | 3                   | 98                       | 204                         | -106                     |
| 2020-2021 | 0     | 8                | -8                     | 65             | 0                  | 4                    | 4                   | 73                       | 276                         | -203                     |
| 2021-2022 | 0     | 1                | -1                     | 146            | 2                  | 98                   | 3                   | 249                      | 194                         | 55                       |
| 2022-2023 | 0     | 1                | -1                     | 98             | 0                  | 4                    | 3                   | 105                      | 128                         | -23                      |
| Average   | 0     | 3                | -3                     | 104            | 1                  | 23                   | 4                   | 132                      | 203                         | -71                      |